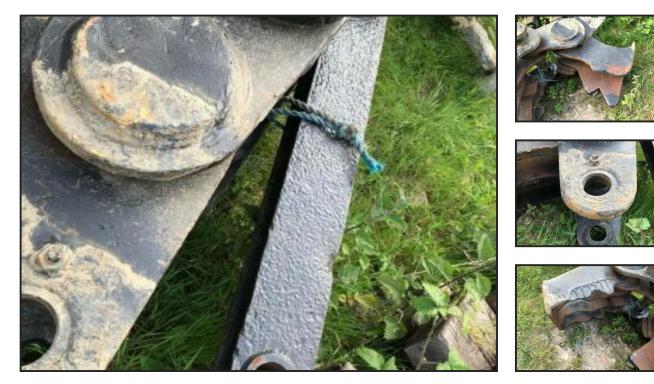

## £1,400.00

Concrete crusher attachment for a large excavator - 80 mm pins - dipper width 345 mm measures 5 foot wide as in the image - 2 foot wide

located close to Gatwick Airport - more detail please call 07771882766 anytime - we are in an area of VERY POOR RECEPTION if we dont answer - PLEASE TX or call 01342842478 - or 01293 821156 and quote FARM - office hours - open 7 days - loading -