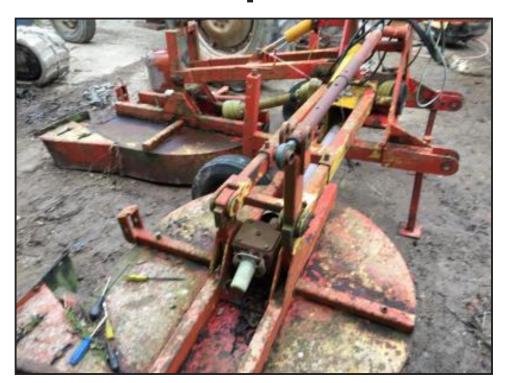

## £950.00

Double Straw Chopper manufactured by Jones - specialist fruit equipment - sold as spares repairs as it has a few electric relays and hasn't been used for a while - topper blades all turn - three point linkage - pto driven - toppers are 4 foot wide - total machine width approx. 10 foot - could be used as normal topper - located close to Gatwick Airport - more detail please call 07771882766 - loading - delivery to most uk ports and uk destinations possible - many other items available farm and plant - see other listings - price £950 plus vat £1140