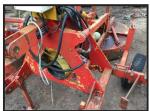

## £950.00

Double Straw Chopper manufactured by Jones - specialist fruit equipment - sold as spares repairs as it has a few electric relays and hasn't been used for a while - topper blades all turn - three point linkage - pto driven - toppers are 4 foot wide - total machine width approx. 10 foot - could be used as normal topper - located close to Gatwick Airport - more detail please call 07771882766 - loading - delivery to most uk ports and uk destinations possible - many other items available farm and plant - see other listings - price £950 plus vat £1140