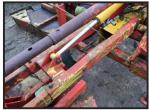

## £950.00

Double Straw Chopper manufactured by Jones - specialist fruit equipment - sold as spares repairs as it has a few electric relays and hasn't been used for a while - topper blades all turn - three point linkage - pto driven - toppers are 4 foot wide - total machine width approx. 10 foot - could be used as normal topper - located close to Gatwick Airport - more detail please call 07771882766 - loading - delivery to most uk ports and uk destinations possible - many other items available farm and plant - see other listings - price £950 plus vat £1140