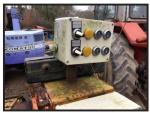

## £950.00

Double Straw Chopper manufactured by Jones - specialist fruit equipment - sold as spares repairs as it has a few electric relays and hasn't been used for a while - topper blades all turn - three point linkage - pto driven - toppers are 4 foot wide - total machine width approx. 10 foot - could be used as normal topper - located close to Gatwick Airport - more detail please call 07771882766 - loading - delivery to most uk ports and uk destinations possible - many other items available farm and plant - see other listings - price £950 plus vat £1140