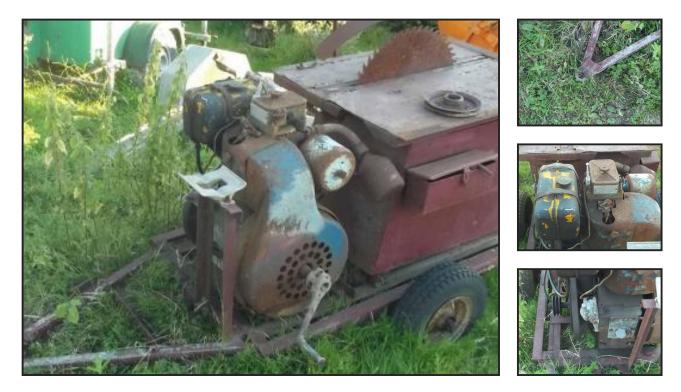

## Diesel Engine Sawbench £450 plus vat £540

## £450.00

Diesel engined sawbench - overall length 8 ft - 4ft wide - the blade is 22inch diameter - located close to Gatwick Airport - loading - delivery possible - more detail please call 07771882766 -07845891616 - poor reception - call tx or leave a message or call 01342842478 - price £450 plus vat £540

## **Product Details**

| Category/Type | Saw Benches                 |
|---------------|-----------------------------|
| Make          | Diesel Engine               |
| Model         | Sawbench £450 plus vat £540 |
| Year          | -                           |
| Hours         | -                           |
|               |                             |