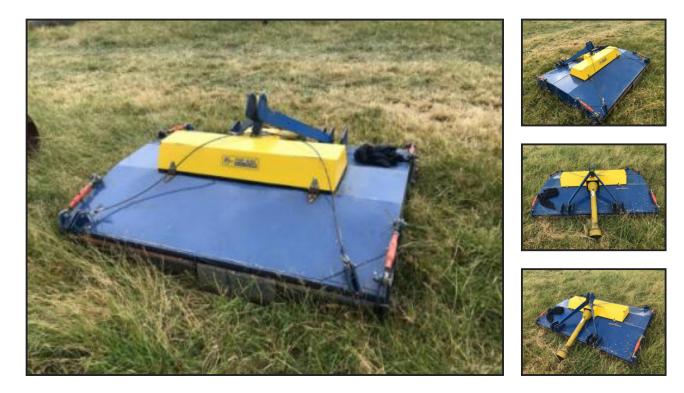

## **Cutlass Roller mower 6 foot**

## £1,200.00

Cutlass roller mower - very tidy topper - three point linkage - rollers front and rear - pto driven more details and images upon request - viewing and demo welcome

Many more items of good cheap farm machinery - please have a look at our other listings - new stock daily - everything negotiable

Please read the following - farm machinery is usually large and awkward to transport - please call to discuss transport prior

| Product Details |                      |
|-----------------|----------------------|
| Category/Type   | Other                |
| Make            | Cutlass Roller mower |
| Model           | 6 foot               |
| Year            | -                    |
| Hours           | -                    |