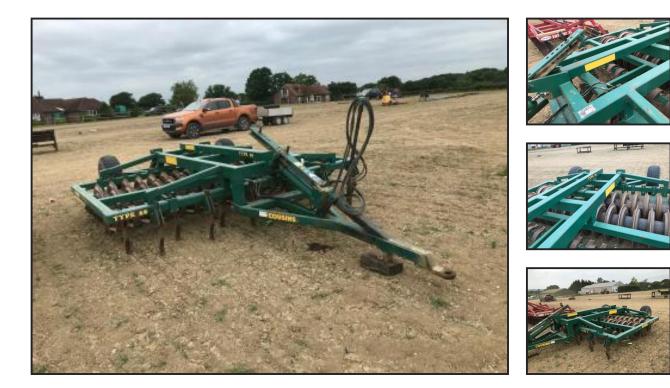

## **Cousins Type 28 Packa Rolla**

## £3,500.00

Cousins Type 28 Packa Rolla - trailed - approx 12 foot width - an excellent piece of machinery in very good order - this can be dismantled for transport -

2 rows of rigid leading tines The springboard Levelling System 2 rows of 28 inch diameter x 45 degrees press rings Simple positive system for depth / pitch control Product Details

| Category/Type | Cultivators         |
|---------------|---------------------|
| Make          | Cousins             |
| Model         | Type 28 Packa Rolla |
| Year          | -                   |
| Hours         | -                   |