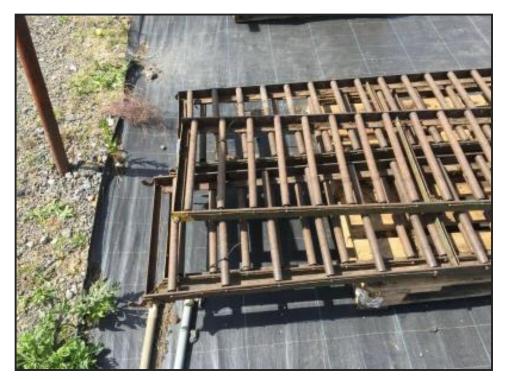

## Conveyor Section 8 foot long £80 plus vat £96

£96.00

This is a listing for just one of these conveyor sections - useful for rolling heavy objects - there are 5 available - 8 foot long - 18 inches wide

Product Details

Category/Type Farm Equipment

Make Conveyor Section

Model 8 foot long £80 plus vat £96

Year 
Hours -

viewing - demo by appointment only - many more items in stock farm and plant - see other listings