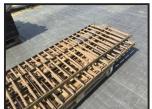

## Conveyor Section 8 foot long £80 plus vat £96

£96.00

This is a listing for just one of these conveyor sections - useful for rolling heavy objects - there are 5 available - 8 foot long - 18 inches wide

Product Details

Category/Type Farm Equipment

Make Conveyor Section

Model 8 foot long £80 plus vat £96

Year 
Hours -

viewing - demo by appointment only - many more items in stock farm and plant - see other listings