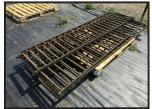

## Conveyor Section 8 foot long £80 plus vat £96

£96.00

This is a listing for just one of these conveyor sections - useful for rolling heavy objects - there are 5 available - 8 foot long - 18 inches wide

Product Details

Category/Type Farm Equipment

Make Conveyor Section

Model 8 foot long £80 plus vat £96

Year 
Hours -

viewing - demo by appointment only - many more items in stock farm and plant - see other listings