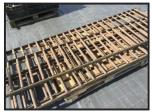

## Conveyor Section 8 foot long £80 plus vat £96

£96.00

This is a listing for just one of these conveyor sections - useful for rolling heavy objects - there are 5 available - 8 foot long - 18 inches wide

Product Details

Category/Type Farm Equipment

Make Conveyor Section

Model 8 foot long £80 plus vat £96

Year 
Hours -

viewing - demo by appointment only - many more items in stock farm and plant - see other listings