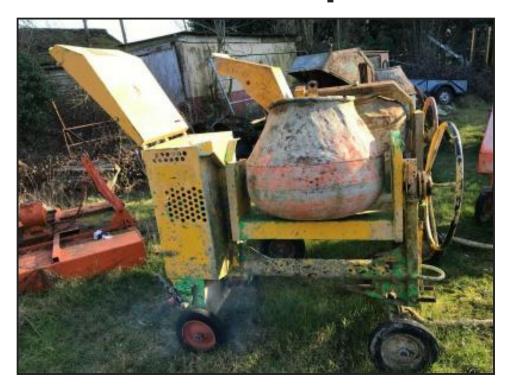

## Concrete mixer Belle 100 XT - year 2012 - £800 plus vat £960

£960.00

Belle concrete mixer 100XT - year 2012 - electric start

located close to Gatwick Airport - more detail please call 07771882766 anytime - we are in an area of VERY POOR RECEPTION if we dont answer - PLEASE TX or call 01342842478 - or 01293 821156 and quote FARM - office hours - open 7 days - loading -

DELIVERY to most UK destinations and UK ports - pallets delivery also possible - larger items

| Product Details                                   |                                                   |
|---------------------------------------------------|---------------------------------------------------|
| Category/Type                                     | Attachments                                       |
| Make                                              | Concrete mixer Belle 100 XT -                     |
| Model                                             | year 2012 - £800 plus vat £960                    |
| Year                                              | -                                                 |
| Hours                                             | -                                                 |
| viewing - demo by appointment only - many more in | tems in stock farm and plant - see other listings |