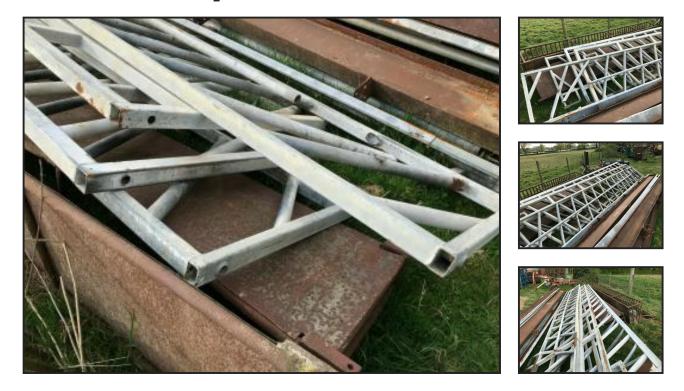

## Cattle Feed Barrier Diagonal £200 plus vat £240

## £200.00

Cattle Feed Barrier - very well made heavy barrier - there are 5 in number - approx 19 ft long - one is a bit longer - this advert is just for one of these barriers -

located close to Gatwick Airport - more detail please call 07771882766 anytime - we are in an area of VERY POOR RECEPTION if we dont answer - PLEASE TX or call 01342842478 - or 01293 821156 and quote FARM - office hours - open 7 days - loading - delivery to most UK destinations and UK ports - pallets delivery also possible -Product Details