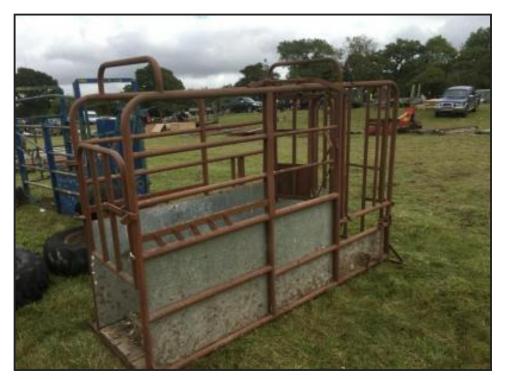

## Cattle Crush £380 plus vat £456

£380.00

Cattle Crush - good strong crush -

located close to Gatwick Airport - more detail please call 07771882766 anytime - we are in an area of VERY POOR RECEPTION if we dont answer - PLEASE TX or call 01342842478 - or 01293 821156 and quote FARM - office hours - open 7 days - loading - delivery to most UK destinations and UK ports - pallets delivery also possible - larger items that will not fit on a pallet

Product Details

Category/Type Farming Equipment

Make Cattle Crush

Model £380 plus vat £456

Year -

Price £380 plus vat £456 - vat receipts supplied when applicable

Sunview, Antlands lane e Shipley Bridge, iSurrey, RH6 9TE Tel: +44 (0)7771 882766