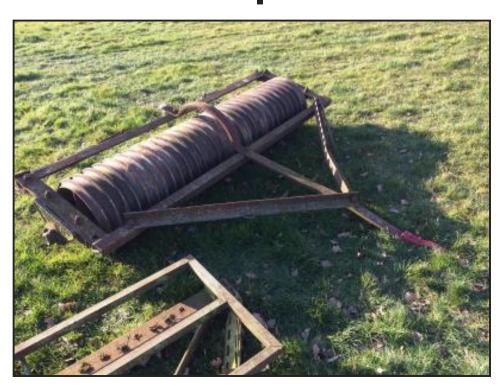

## Cambridge Roller 2.2 mteres - £390 plus vat £468

## £390.00

Cambridge Roller 2.2 metrers wide - good heavy roller - ideal for paddocks - can be towed by most machinery - tractor - 4x4 - quad etc - located close to Gatwick Airport - loading - delivery possible - more detail please call 07771882766 - price £390 plus vat £468 - Farm Machinery - Plant - Tractors taken in px - running or not - all machinery - trailers - dumpers purchased - farm clearances - if its metal we want it - export arranged - containers supplied and loaded - 300 plus items of machinery in stock