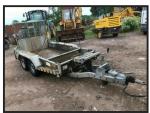

## Brian James Plant Trailer Tilt bed Cargo 9 x 4 £1850 plus vat £2220

£1,850.00

Brian James hydraulic tilt bed Cargo Plant trailer - 9 x4 -

direct from company - energy provider

regularly serviced - service record plates engraved

Cargo All Plant with Hydraulic Tilt hed for easier loading 9 x4

| Product Details                  |                                                     |
|----------------------------------|-----------------------------------------------------|
| Category/Type                    | Trailers                                            |
| Make                             | Brian James Plant Trailer Tilt bed Cargo            |
| Model                            | 9 x 4 £1850 plus vat £2220                          |
| Year                             | -                                                   |
| Hours                            | -                                                   |
| area of VERY POOR RECEPTION If V | we dont answer - PLEASE TX or call U1342842478 - or |