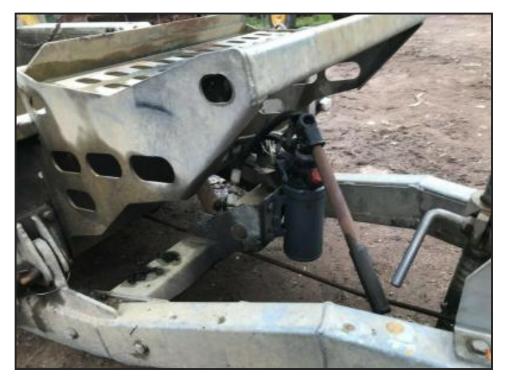

## Brian James Plant Trailer Tilt bed Cargo 9 x 4 £1850 plus vat £2220

£1,850.00

Brian James hydraulic tilt bed Cargo Plant trailer - 9 x4 -

direct from company - energy provider

regularly serviced - service record plates engraved

Cargo All Plant with Hydraulic Tilt hed for easier loading 9 x4

| Product Details                  |                                                     |
|----------------------------------|-----------------------------------------------------|
| Category/Type                    | Trailers                                            |
| Make                             | Brian James Plant Trailer Tilt bed Cargo            |
| Model                            | 9 x 4 £1850 plus vat £2220                          |
| Year                             | -                                                   |
| Hours                            | -                                                   |
| area of VERY POOR RECEPTION If V | we dont answer - PLEASE TX or call U1342842478 - or |