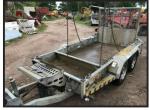

## Brian James Plant Trailer Tilt bed Cargo 9 x 4 £1850 plus vat £2220

£1,850.00

Brian James hydraulic tilt bed Cargo Plant trailer - 9 x4 -

direct from company - energy provider

regularly serviced - service record plates engraved

Cargo All Plant with Hydraulic Tilt hed for easier loading 9 x4

| Product Details                  |                                                     |
|----------------------------------|-----------------------------------------------------|
| Category/Type                    | Trailers                                            |
| Make                             | Brian James Plant Trailer Tilt bed Cargo            |
| Model                            | 9 x 4 £1850 plus vat £2220                          |
| Year                             | -                                                   |
| Hours                            | -                                                   |
| area of VERY POOR RECEPTION If V | we dont answer - PLEASE TX or call U1342842478 - or |