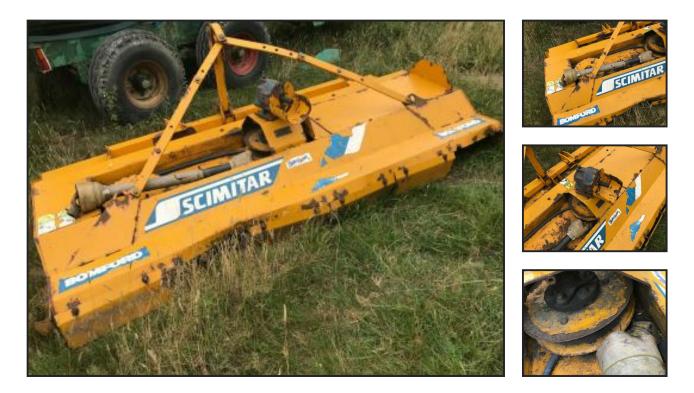

## **Bomford Scimitar Topper £650**

## £650.00

Bomford Scimitar Topper 10 foot - requires a centre bearing - complete with pto - useful piece of equipment

located close to Gatwick Airport - more detail please call 07771882766 anytime - we are in an area of VERY POOR RECEPTION if we dont answer - PLEASE TX or call 01342842478 - or 01293 821156 and quote FARM - office hours - open 7 days - loading -