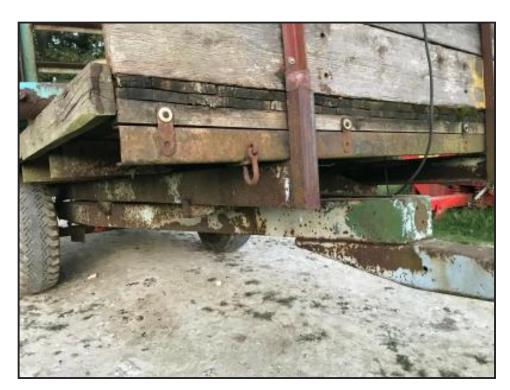

## £750.00

Bale trailer - well built strong trailer - the bed measures 18 foot by 7 foot - wooden floor - use ful trailer - viewing welcome - more detail - images - please enquire - this listing is just for the trailer not the items on it