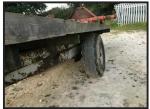

## £750.00

Bale trailer - well built strong trailer - the bed measures 18 foot by 7 foot - wooden floor - use ful trailer - viewing welcome - more detail - images - please enquire - this listing is just for the trailer not the items on it