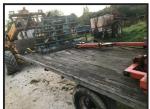

## £750.00

Bale trailer - well built strong trailer - the bed measures 18 foot by 7 foot - wooden floor - use ful trailer - viewing welcome - more detail - images - please enquire - this listing is just for the trailer not the items on it