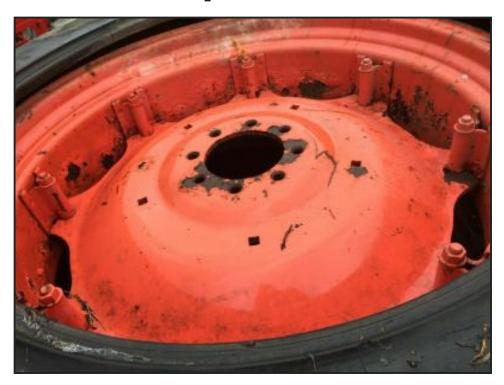

## wheel rims - tractor 13.6 x 38 £250 plus vat £300

£250.00

Tractor rims - 2 of - 13.6 x 38 - 8 stud rear tractor wheels

located close to Gatwick Airport - more detail please call 07771882766 - 01342842478 - loading - delivery to most UK destinations and UK ports - pallets delivery also possible - larger items that will not fit on a pallet £1 per mile me to you - much larger items - enquire