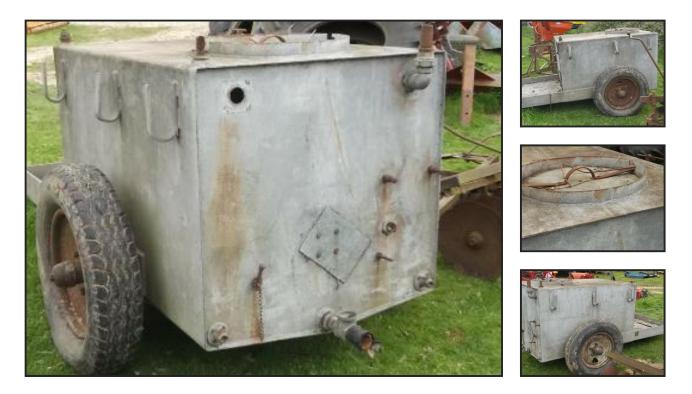

## £360.00

Water Bowser - heavy duty - room on the front to fit a pump - useful piece of equipment - located close to Gatwick Airport - loading - delivery possible - more detail please call 07771882766 - poor reception - call tx or leave a message or call 01342842478 - price £300 plus vat £360