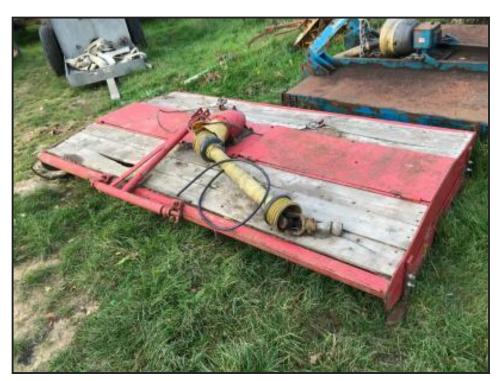

## Votex paddock topper 8 foot

## £750.00

Votex Topper 8 foot - pto driven - three point linkage - used last season - more detail and images upon request

Many more items of good cheap farm machinery - please have a look at our other listings - new stock daily - everything negotiable

Please read the following - farm machinery is usually large and awkward to transport - please call

To discuss transport prior
Product Details

Category/Type Farm Equipment

Make Votex paddock topper

Model 8 foot