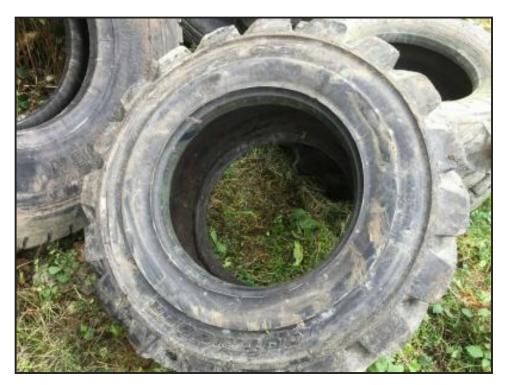

## Used Tyre 385/65D 19.5 Outrigger

£80.00

Used Tyre 385/65D 19.5 Out rigger Tyre

located close to Gatwick Airport - more detail please call 07771882766 anytime - we are in an area of VERY POOR RECEPTION if we dont answer - PLEASE TX or call 01342842478 - or 01293 821156 and quote FARM - office hours - open 7 days - loading - delivery to most UK destinations and UK ports - pallets delivery also possible - larger items that will not fit on a pallet

Product Details

Category/Type Tractor Equipment

Make Used Tyre

Model 385/65D 19.5 Outrigger

Year Hours

Price £80 - vat receipts supplied when applicable

Sunview, Antlands Lane Shipley Bridge, Surrey, RH6 9TE Tel: +44 (0)7771 882766