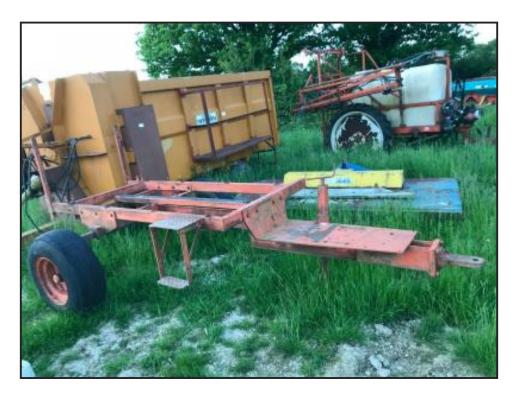

## Trailer chassis £450 plus vat £540

## £540.00

Farm trailer base - good strong chassis

located close to Gatwick Airport - more detail please call 07771882766 anytime - we are in an area of VERY POOR RECEPTION if we dont answer - PLEASE TX or call 01342842478 - or 01293 821156 and quote FARM - office hours - open 7 days - loading - delivery to most UK destinations and UK ports - pallets delivery also possible - larger items that will not fit on a pallet £1 per mile me to you - much larger items - enquire