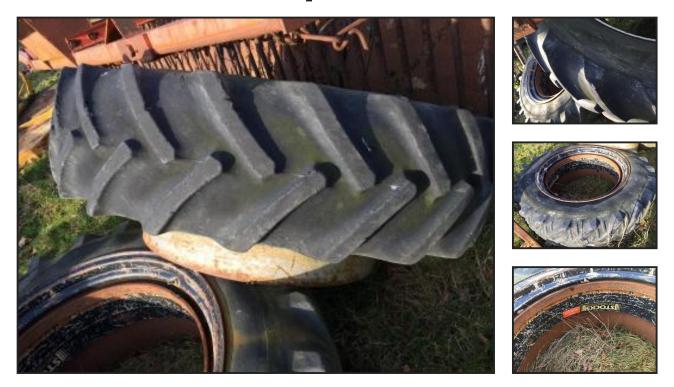

## Tractor Stocks Rear Wheels 16.9 R38 £250 plus vat £300

## £250.00

Tractor Stocks Wheels 2 of - 16.9x R38 - tyres not much good - located close to Gatwick Airport more detail please call 07771882766 - loading - delivery to most uk ports and uk destinations many more items for sale - farm and plant - see other listings - price £250 plus vat £300

## **Product Details**

| Category/Type | Wheels                      |
|---------------|-----------------------------|
| Make          | Tractor Stocks Rear Wheels  |
| Model         | 16.9 R38 £250 plus vat £300 |
| Year          | -                           |
| Hours         | -                           |
|               |                             |