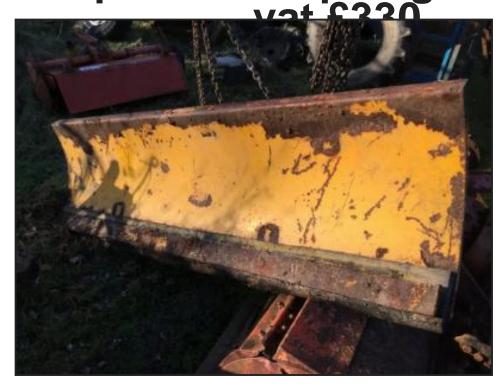

## Cogmans

Tractor quicke fittings front loader scraper - snow plough £275 plus

£275.00

yard scraper - snow plough - quicke euro brackets - angled - good strong piece of equipment

located close to Gatwick Airport - more detail please call 07771882766 anytime - we are in an area of VERY POOR RECEPTION if we dont answer - PLEASE TX

Or call 01342842478 - or 01293 821156 and quote FARM - office hours - open 7 days - loading delivery to most UK destinations and UK ports - pallets delivery also possible - larger items that

| Product Details |                                              |
|-----------------|----------------------------------------------|
| Category/Type   | Attachments                                  |
| Make            | Tractor quicke fittings front loader scraper |
| Model           | - snow plough £275 plus vat £330             |
| Year            | -                                            |
| Hours           | -                                            |

Price £275 plus vat £330 - vat receipts supplied when applicable

Sunview, Antlands Lane Shipley Bridge, Surrey, RH6 9TE Tel: +44 (0)7771 882766