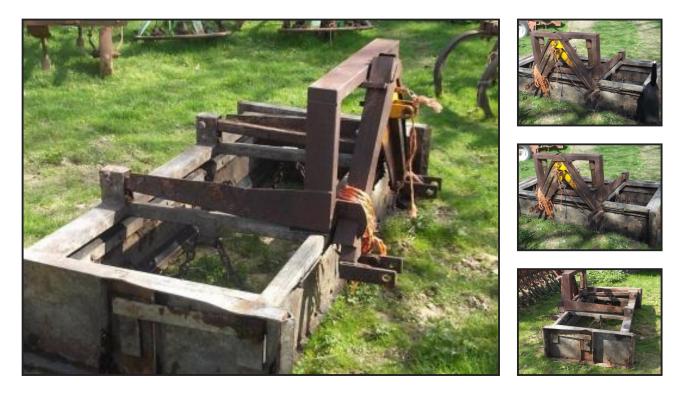

## £450.00

tractor mounted dung scraper - 3 point linkage and A frame - galvanised steel - approx 6 foot 6 wide - located close to Gatwick Airport - loading delivery possible - more detail please call 07771882766 - poor reception - call tx or leave a message or call 01342842478 - price £450

## **Product Details**

| Category/Type | Tractor Attachments |
|---------------|---------------------|
| Make          | tractor mounted     |
| Model         | dung scraper £450   |
| Year          | -                   |
| Hours         | -                   |
|               |                     |