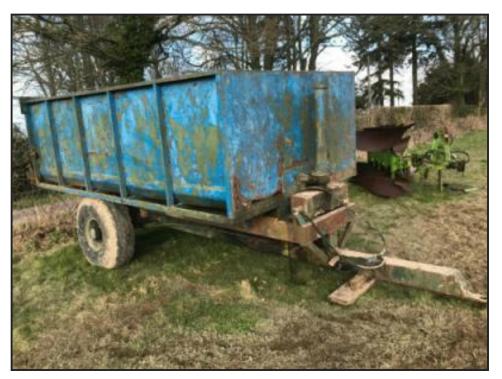

## Tipping trailer single axle

£1,250.00

6 ton tipping trailer - floor needs some attention - few sheets of second hand ply - can probably supply those - ideal muck trailer - good strong chassis

Please read the following - farm machinery is usually large and awkward to transport - please call to discuss transport prior

located close to Gatwick Airport - more detail please call 07771882766 anytime - we are in an

| Product Details                               |                                            |
|-----------------------------------------------|--------------------------------------------|
| Category/Type                                 | Trailers                                   |
| Make                                          | Tipping trailer                            |
| Model                                         | single axle                                |
| Year                                          | -                                          |
| Hours                                         | -                                          |
| Load possible - worldwide - CONTAINERS LOADEL | ) - machinery collected from around the uk |