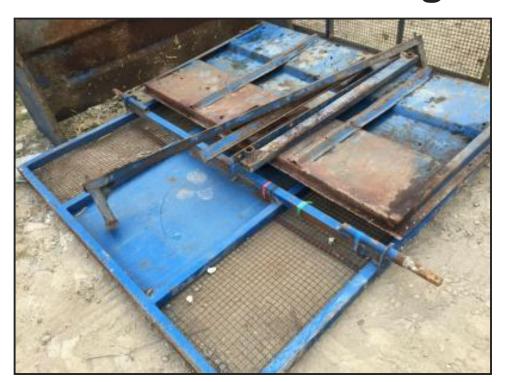

## £480.00

trailer sileage sides - 4 metres - 2 sides - sileage gate and rear tail gate 7 foot wide - front panels - 2 long bars for the auto tail gate - located close to Gatwick Airport - loading - delivery possible - useful for turning your horse dung trailer into larger volume - more detail please call 07771882766 - 01342842478 - many more items for sale - farm and plant- see other listings - price £400 plus vat £480