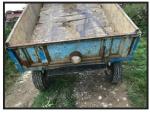

## Tipping trailer 3 ton - steel - £850

£850.00

Tipping trailer - 3 ton tipper - recent ram repair - good tyres - viewing welcome -

Please read the following

located close to Gatwick Airport - more detail please call 07771882766 anytime - we are in an area of VERY POOR RECEPTION if we dont answer - PLEASE TX or call 01342842478 - or 01293 821156 and quote FARM - office hours - open 7 days - loading - delivery to most LIK