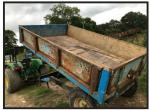

## Tipping trailer 3 ton - steel - £850

£850.00

Tipping trailer - 3 ton tipper - recent ram repair - good tyres - viewing welcome -

Please read the following

located close to Gatwick Airport - more detail please call 07771882766 anytime - we are in an area of VERY POOR RECEPTION if we dont answer - PLEASE TX or call 01342842478 - or 01293 821156 and quote FARM - office hours - open 7 days - loading - delivery to most LIK