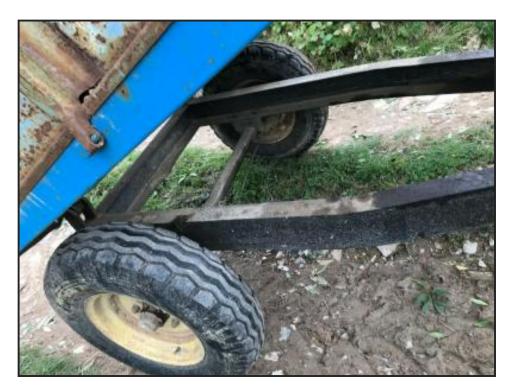

## Tipping trailer 3 ton - steel - £850

£850.00

Tipping trailer - 3 ton tipper - recent ram repair - good tyres - viewing welcome -

Please read the following

located close to Gatwick Airport - more detail please call 07771882766 anytime - we are in an area of VERY POOR RECEPTION if we dont answer - PLEASE TX or call 01342842478 - or 01293 821156 and quote FARM - office hours - open 7 days - loading - delivery to most LIK