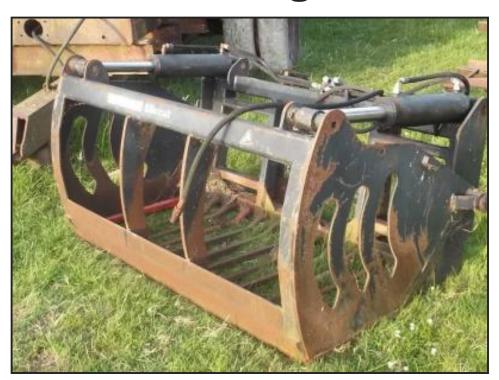

## 00.003

Telehandler sileage grab - silocut - hydraulic - used for cutting out blocks of sileage but can be used for many other jobs - clearing under growth - loading logs - many uses - came off Dieci Telehandler - hook and pin fittings - similar JCB - 1.6 metres wide - would fit most front loaders - well made strong piece of equipment - located close to Gatwick Airport - loading - delivery - pallet - courier - more details please call 07771882766 - poor reception - call tx or leave a message or call 01342842478 - price £800 plus vat £960