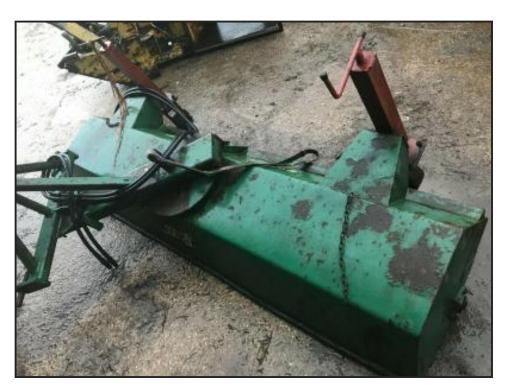

## **Suton Hydraulic Road Brush**

£480.00

Suton Hydraulic Road Brush - 10 foot wide - three point linkage - decent brush - viewing welcome

located close to Gatwick Airport - more detail please call 07771882766 anytime - we are in an area of VERY POOR RECEPTION if we dont answer - PLEASE TX or call 01342842478 - or