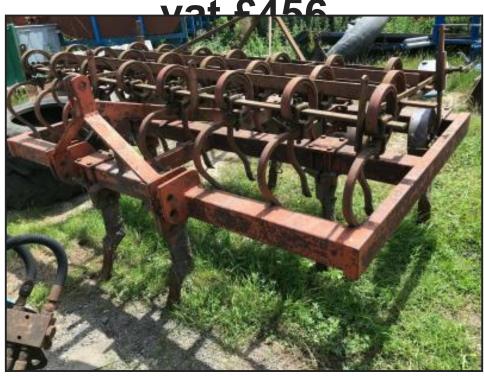

## Cogmans

Spring Tine Cultivator - heavy duty - with levelling wheels - £380 plus

£380.00

Spring tine cultivator - with levelling wheels - 3 lines of heavy duty tines - 7 per row - 21 tines in total - three point linkage - tractor mounted - 8 foot wide - useful piece of equipment for seed preparation - the cultivator is sitting on a chisel plough - This advert is just for the cultivator

Please read the following info

located close to Gatwick Airport - more detail please call 07771882766 anytime - we are in an

|               | Product Details                                             |
|---------------|-------------------------------------------------------------|
| Category/Type | Attachments                                                 |
| Make          | Spring Tine Cultivator - heavy duty - with levelling wheels |
| Model         | - £380 plus vat £456                                        |
| Year          | -                                                           |
| Hours         |                                                             |