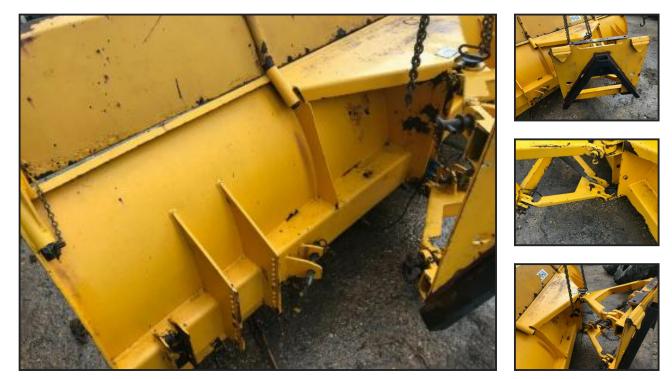

## £750.00

Bunce Snow Plough - Large well built plough - measures 10 foot wide and 4 foot high - on an A frame linkage - with height adjustable wheels

- Please read the following information

located close to Gatwick Airport - more detail please call 07771882766 anytime - we are in an area of VERY POOR RECEPTION if we dont answer - PLEASE TX or call 01342842478 - or Product Details

| Category/Type                                                                          | Ploughs                        |
|----------------------------------------------------------------------------------------|--------------------------------|
| Make                                                                                   | Snow Plough                    |
| Model                                                                                  | Bunce - 10 foot by 4 foot high |
| Year                                                                                   | -                              |
| Hours                                                                                  | -                              |
| Load possible - worldwide - CONTAINERS LOADED - machinery collected from around the uk |                                |
| and stored                                                                             |                                |