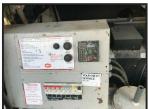

## SMC TL 35 Lighting Tower 8 kva Generator

£1,680.00

SMC TL 35 lighting tower - 8 kva generator 240 volt - kubota engine - easy start - all the lights work - electric lift - the lights lift to approx 9 metres - 4 x 1000watt lights - suitable to be towed on the road - choice of 5 available in stock

## Category/Type Machinery Make SMC TL 35 Lighting Tower Model 8 kva Generator Year Hours -

export welcome - no vat on items going outside the EU - part load LCL - Less than Container

Load possible - worldwide - CONTAINERS LOADED - machinery collected from around the uk