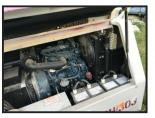

## SMC TL 35 Lighting Tower 8 kva Generator

£1,680.00

SMC TL 35 lighting tower - 8 kva generator 240 volt - kubota engine - easy start - all the lights work - electric lift - the lights lift to approx 9 metres - 4 x 1000watt lights - suitable to be towed on the road - choice of 5 available in stock

## Category/Type Machinery Make SMC TL 35 Lighting Tower Model 8 kva Generator Year Hours -

export welcome - no vat on items going outside the EU - part load LCL - Less than Container

Load possible - worldwide - CONTAINERS LOADED - machinery collected from around the uk