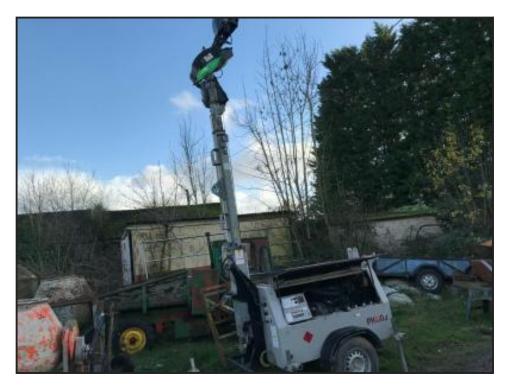

## SMC TL 35 Lighting Tower 8 kva Generator

£1,680.00

SMC TL 35 lighting tower - 8 kva generator 240 volt - kubota engine - easy start - all the lights work - electric lift - the lights lift to approx 9 metres - 4 x 1000watt lights - suitable to be towed on the road - choice of 5 available in stock

## Category/Type Machinery Make SMC TL 35 Lighting Tower Model 8 kva Generator Year Hours -

export welcome - no vat on items going outside the EU - part load LCL - Less than Container

Load possible - worldwide - CONTAINERS LOADED - machinery collected from around the uk