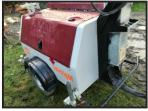

## SMC TL 35 Lighting Tower 8 kva Generator

£1,680.00

SMC TL 35 lighting tower - 8 kva generator 240 volt - kubota engine - easy start - all the lights work - electric lift - the lights lift to approx 9 metres - 4 x 1000watt lights - suitable to be towed on the road - choice of 5 available in stock

## Category/Type Machinery Make SMC TL 35 Lighting Tower Model 8 kva Generator Year Hours -

export welcome - no vat on items going outside the EU - part load LCL - Less than Container

Load possible - worldwide - CONTAINERS LOADED - machinery collected from around the uk