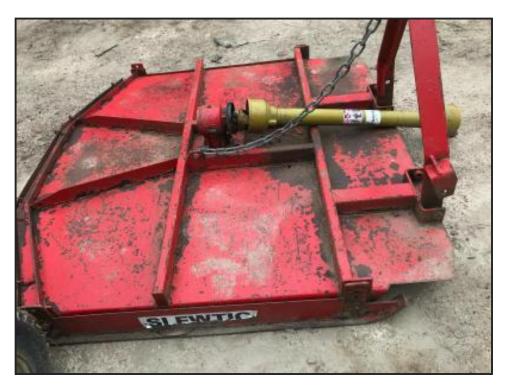

## Slewtic 6 foot topper £750

£750.00

Slewtic topper 6 foot - good well made topper - three point linkage - pto driven - blade configuration in images - more details and images upon request - viewing welcome