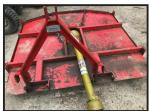

## Slewtic 6 foot topper £750

£750.00

Slewtic topper 6 foot - good well made topper - three point linkage - pto driven - blade configuration in images - more details and images upon request - viewing welcome