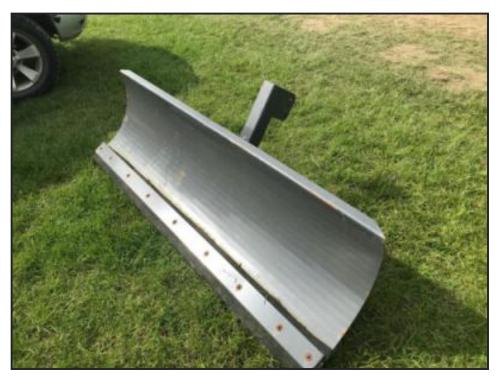

## Scraper blade snow plough - 3 point linkage

£420.00

unused scraper blade - snow plough - tractor mounted 3 point linkage - more images and detail available upon request

Many more items of good cheap farm machinery - please have a look at our other listings - new stock daily - everything negotiable

Please read the following - farm machinery is usually large and awkward to transport - please call

| Product Details |                                                     |
|-----------------|-----------------------------------------------------|
| Category/Type   | Ploughs                                             |
| Make            | Scraper blade                                       |
| Model           | snow plough - 3 point linkage                       |
| Year            | -                                                   |
| Hours           | -                                                   |
|                 | £1 per mile me to you - much larger items - enquire |