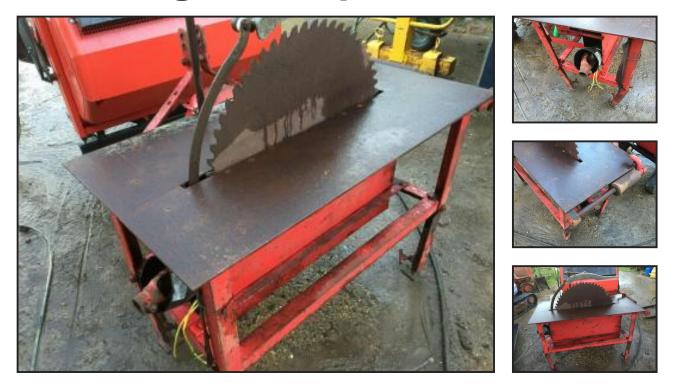

## Saw Bench PTO driven - 3 point linkage £450 plus vat £540

## £450.00

Saw bench - 3 point linkage - pto driven - good sound condition - been stored in a wood shed for many years

located close to Gatwick Airport - more detail please call 07771882766 - 01342842478 - loading - delivery to most UK destinations and UK ports - pallets delivery also possible - larger items that will not fit on a pallet £1 per mile me to you - much larger items - enquire