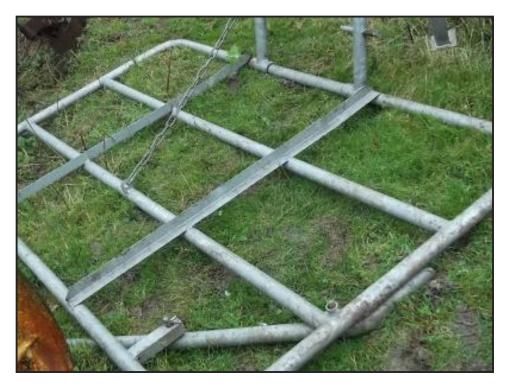

## Sand School Leveller - tractor mounted

## £275.00

Sand School Leveller - three point linkage tractor mounted - little used - loading - delivery - courier possible - located close to Gatwick Airport - measures 7ft 6 wide and 4ft 6 long - more info please call 07771882766 - no reply - leave a message - poor reception area or call 01342842478