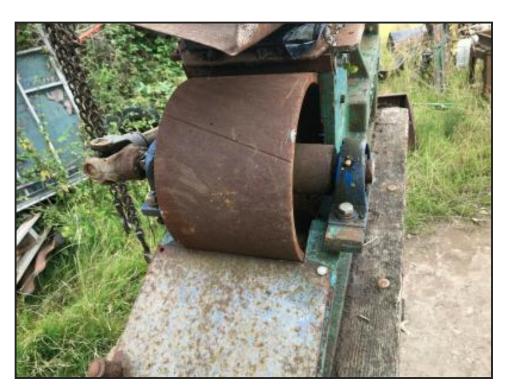

## **Roller Mill Bentall**

£456.00

Bentall Roller Mill - pto driven - pto shaft complete - useful piece of machinery - please read the following information - more detail and images are available -

Delivery price quoted is for two pallet spaces - delivery locally could be less - collection and loading possible - export cost please enquire

| Product Details |                       |
|-----------------|-----------------------|
| Category/Type   | Machinery             |
| Make            | Roller                |
| Model           | Mill Bentall          |
| Year            | -                     |
| Hours           | Talles than Container |