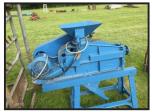

## Roller Mill £450 plus vat £540

£450.00

Bentall Roller Mill - well made piece of equipment - used for crushing grain - wheat - oats - barley etc -

located close to Gatwick Airport - more detail please call 07771882766 anytime - we are in an area of VERY POOR RECEPTION if we dont answer - PLEASE TX or call 01342842478 - or 01293 821156 and quote FARM - office hours - open 7 days - loading - delivery to most UK