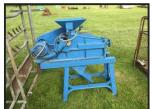

## Roller Mill £450 plus vat £540

£450.00

Bentall Roller Mill - well made piece of equipment - used for crushing grain - wheat - oats - barley etc -

located close to Gatwick Airport - more detail please call 07771882766 anytime - we are in an area of VERY POOR RECEPTION if we dont answer - PLEASE TX or call 01342842478 - or 01293 821156 and quote FARM - office hours - open 7 days - loading - delivery to most UK