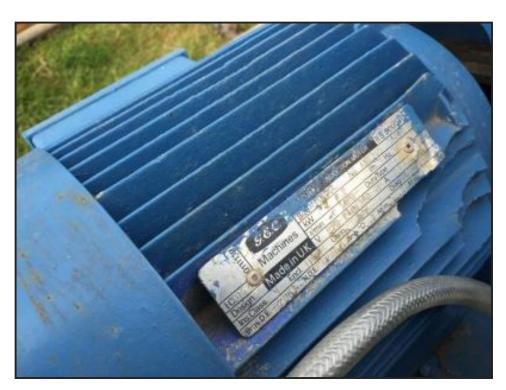

## Roller Mill £450 plus vat £540

£450.00

Bentall Roller Mill - well made piece of equipment - used for crushing grain - wheat - oats - barley etc -

located close to Gatwick Airport - more detail please call 07771882766 anytime - we are in an area of VERY POOR RECEPTION if we dont answer - PLEASE TX or call 01342842478 - or 01293 821156 and quote FARM - office hours - open 7 days - loading - delivery to most UK