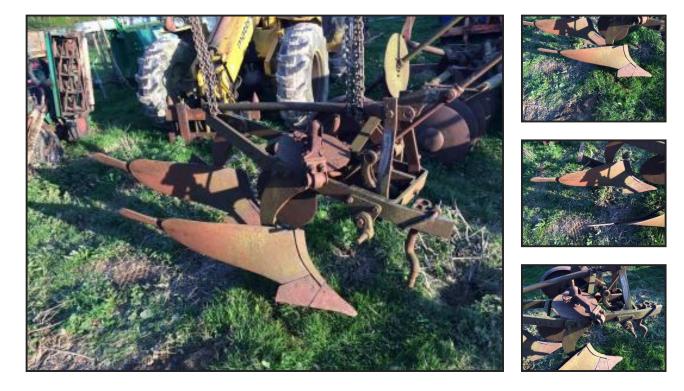

## Ransomes 2 furrow plough £380`

## £380.00

Ransomes 2 furrow plough - decent metal - usable plough - three point linkage - located close to Gatwick Airport - loading - delivery possible - more detail please call 07771882766 - many more items see other listings - price £380

## **Product Details**

| Category/Type | Attachments           |
|---------------|-----------------------|
| Make          | Ransomes              |
| Model         | 2 furrow plough £380` |
| Year          | -                     |
| Hours         | -                     |
|               |                       |