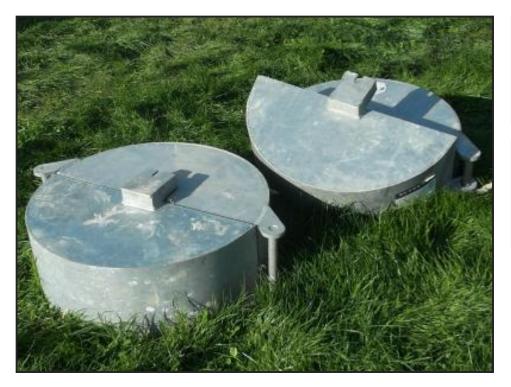

## £360.00

Quad bike ATV security lock - heavy cylindrical wheel clamp locks - fix these to the concrete floor and drive the quad bike in - then put the top half of the clamp on and secure with padlocks - very strong and very secure - located close to Gatwick Airport - loading - delivery - pallet possible more detail please call 07771882766 - poor reception - call tx or leave a message or call 01342842478 - price £300 plus vat £360