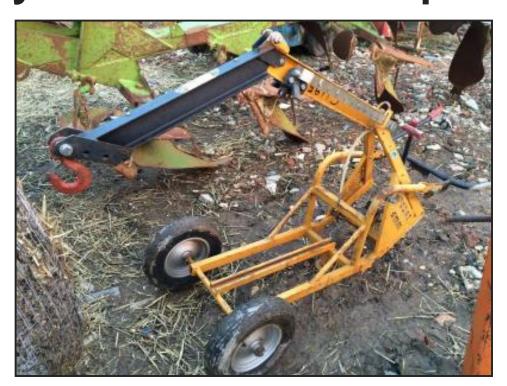

## Probst manual operated wheeled hydraulic crane £250 plus vat £300

## £250.00

Probst manually operated hydraulic wheeled crane unit - measures approx 5 foot long in total - usual piece of equipment - well built - located close to Gatwick Airport - loading - delivery pallet possible - more detail please call 07771882766 - price £250 plus vat £300 - Farm Machinery - Plant - Tractors taken in px - running or not - all machinery - trailers - dumpers purchased - farm clearances - if its metal we want it - export arranged - containers supplied and loaded - 300 plus items of machinery in stock