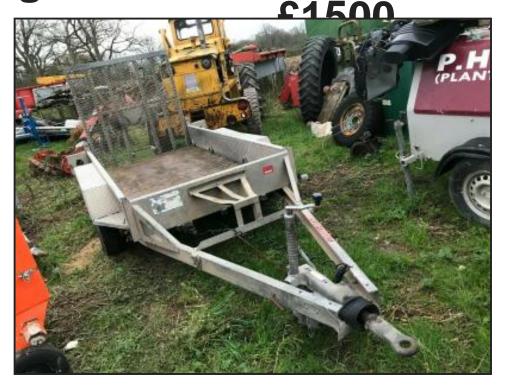

## Cogmans

Plant Trailer Indespension - 2700 kgs - 8 x 4 Gatwick £1250 plus vat

£1,500.00

Plant Trailer Indespension - 8 x 4 - 2700 kg - all steel - good used condition - bucket rest - full ramp - good tyres - ring hitch - 3 available

| Product Details                                                                        |                                               |
|----------------------------------------------------------------------------------------|-----------------------------------------------|
| Category/Type                                                                          | Attachment Footings                           |
| Make                                                                                   | Plant Trailer Indespension - 2700 kgs - 8 x 4 |
| Model                                                                                  | Gatwick £1250 plus vat £1500                  |
| Year                                                                                   | -                                             |
| Hours                                                                                  | -                                             |
| Load possible - worldwide - CONTAINERS LOADED - machinery collected from around the uk |                                               |