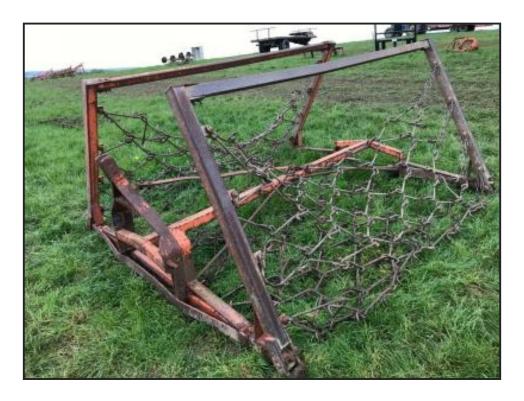

## Parmiter Folding Chain Harrows 6 metre £750 - close to Gatwick

£750.00

Set of 6 metre folding chain harrows - tractor mounted 3 point linkage - delivery possible - see details

located close to Gatwick Airport - more detail please call 07771882766 anytime - we are in an area of VERY POOR RECEPTION if we dont answer - PLEASE TX or call 01342842478 - or 01293 821156 and quote FARM - office hours - open 7 days - loading - delivery to most UK