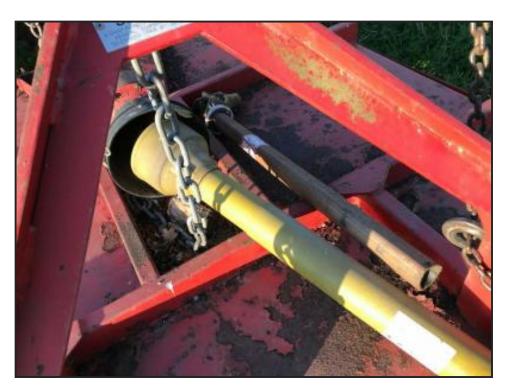

## Paddock Topper 6 ft Slewtic £950

£950.00

Paddock Topper 6 foot - Slewtic - well made good strong single rotor topper - three point linkage - pto driven

located close to Gatwick Airport - more detail please call 07771882766 anytime - we are in an area of VERY POOR RECEPTION if we dont answer - PLEASE TX or call 01342842478 - or 01293 821156 and quote FARM - office hours - open 7 days - loading - delivery to most UK destinations and UK ports - pallets delivery also possible - larger items that will not fit on a pallet