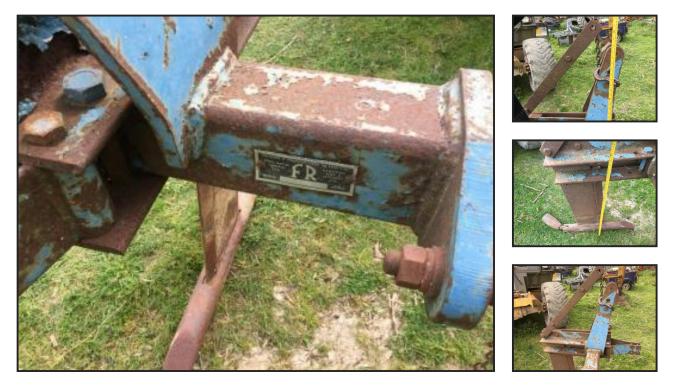

## Mole Plough Ransomes with expander £550 plus vat £660

## £550.00

Ransomes Mole Plough - good strong piece of kit - 3 point linkage - ideal land drainage -

located close to Gatwick Airport - more detail please call 07771882766 anytime - we are in an area of VERY POOR RECEPTION if we dont answer - PLEASE TX or call 01342842478 - or 01293 821156 and quote FARM - office hours - open 7 days - loading - delivery to most UK destinations and UK ports - pallets delivery also possible - larger items that will not fit on a pallet £1 per mile me to you - much larger items - enquire

Product Details

| Category/Type | Farm Machinery                                               |
|---------------|--------------------------------------------------------------|
| Make          | Mole Plough Ransomes                                         |
| Model         | with expander £550 plus vat £660                             |
| Year          | -                                                            |
| Hours         | -                                                            |
|               | - we also buy items - running or not or in need of attention |