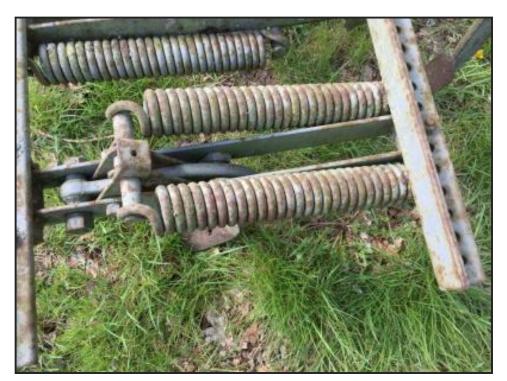

## Massey Ferguson Sprung Cultivator £380

£380.00

Massey Ferguson Sprung Cultivator - useful piece of equipment for seed bed prep - usable and collectable - approx 8 foot wide three point linkage - will fit any tractor - compact and larger