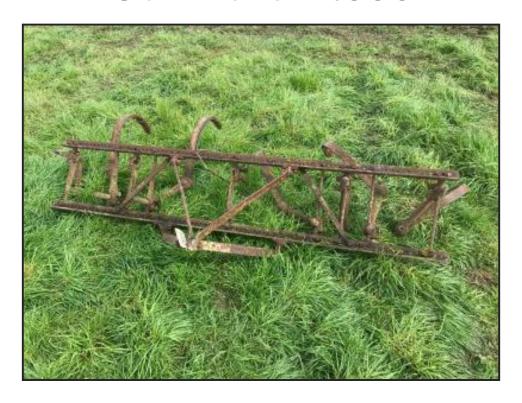

## Massey Ferguson Spring Tine Cultivator £350

£350.00

Massey Ferguson Spring Tine Cultivator 7 foot wide - 3 point linkage - good strong piece of kit

located close to Gatwick Airport - more detail please call 07771882766 anytime - we are in an area of VERY POOR RECEPTION if we dont answer - PLEASE TX or call 01342842478 - or 01293 821156 and quote FARM - office hours - open 7 days - loading - delivery to most UK destinations and UK ports - pallets delivery also possible - larger items that will not fit on a pallet