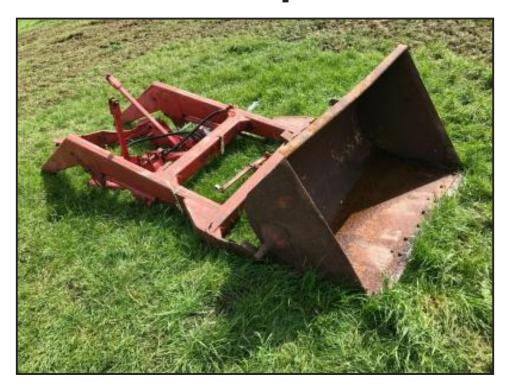

## Massey Ferguson MF40 Loader and bucket £750 plus vat - £900

£900.00

M F 40 Front loader and bucket - taken off a MF 165 - nice tidy loader - more images - info - please ask

located close to Gatwick Airport - more detail please call 07771882766 anytime - we are in an area of VERY POOR RECEPTION if we dont answer - PLEASE TX or call 01342842478 - or 01293 821156 and quote FARM - office hours - open 7 days - loading - delivery to most UK