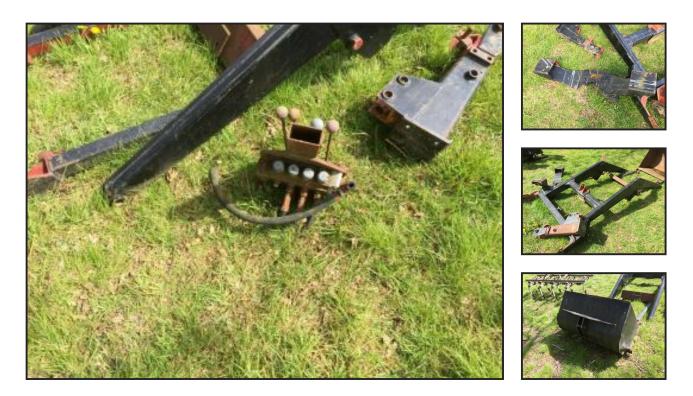

## £480.00

Front loader and bucket for Massey Ferguson 165 front loader - complete with spool valve - belly plate - pillars etc - located close to Gatwick Airport - more detail please call 07771882766 - many more items for sale farm and plant - see other listings - price £480