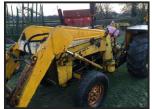

## Massey Ferguson 135 Loader tractor £1750

£1,750.00

Massey Ferguson 135 Industrial loader tractor - 3 cylinder diesel - starts easily runs well - located close to Gatwick Airport - loading - delivery to most UK ports and destinations - many more items for sale - farm and plant - see other listings - more detail please call 07771882766 - 01342842478 - export welcome and arranged - price £1750