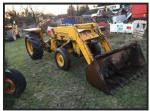

## Massey Ferguson 135 Loader tractor £1750

£1,750.00

Massey Ferguson 135 Industrial loader tractor - 3 cylinder diesel - starts easily runs well - located close to Gatwick Airport - loading - delivery to most UK ports and destinations - many more items for sale - farm and plant - see other listings - more detail please call 07771882766 - 01342842478 - sold as spares and repairs due to its age - export welcome and arranged - price £1750