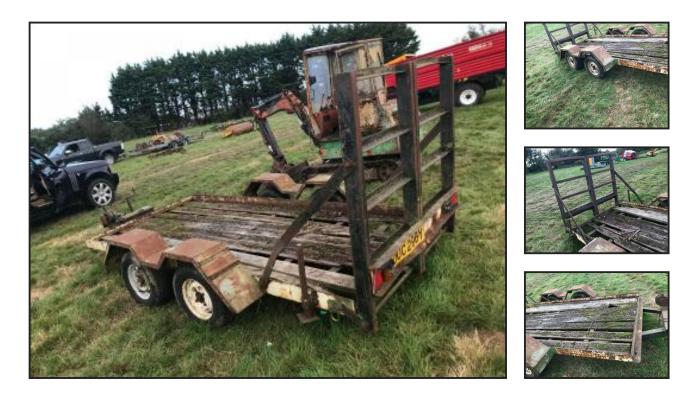

## £576.00

Low load farm trailer - has been used for moving an excavator around the farm - good solid steel frame work but could do with a some new boards - more images and information upon request