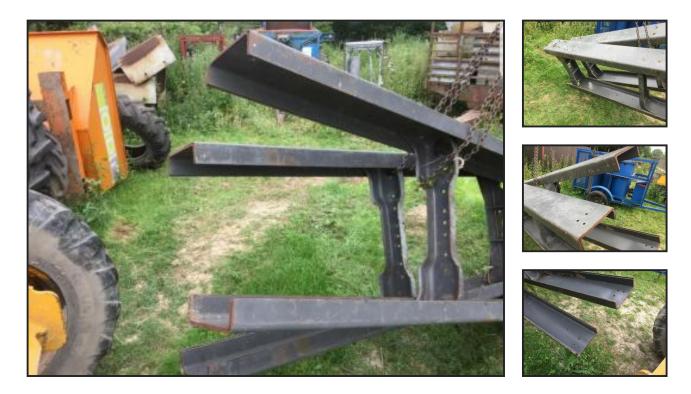

## £180.00

Volvo Lorry chassis - approx 8 ft x 4 ft - there are three available - this advert is for one of these at £180 each - would be useful for extending a lorry chassis or trailer

located close to Gatwick Airport - more detail please call 07771882766 - 01342842478 - loading - delivery to most UK destinations and UK ports - pallets delivery also possible - larger items that will not fit on a pallet £1 per mile me to you - much larger items - enquire